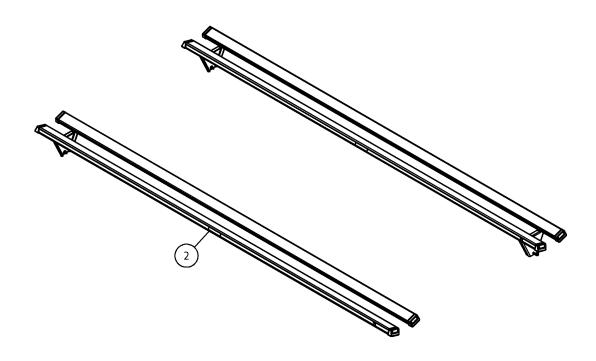

## Bundles Required;

71563 4 Bunk Assy 15ft Poly

71506 1 Bundle Tandem Bunk Brkt/Hdwe

| ITEM | PART#                | DESCRIPTION                        | QTY | NOTE |
|------|----------------------|------------------------------------|-----|------|
| 1    | 71505                | BRKT - PONTOON BOAT LIFT BUNK      | 4   |      |
| 2    | 71536                | BUNK ASSY 15FT POLY                | 4   |      |
| 3    | 0150040              | HH 3/8-16 X 1 CS STAINLESS         | 8   |      |
| 4    | 0350406              | SUB 1/2-13 X 6 5/16 X 3 1/4 SS     | 4   |      |
| 5    | 1350095              | WASHER USS FLAT 3/8 STAINLESS      | 8   |      |
| 6    | 1350100              | WASHER USS FLAT 1/2 STAINLESS      | 8   |      |
| 7    | 1 <del>44</del> O366 | HEX LOCKNUT 3/8 BRASS/NYLON INSERT | 8   |      |
| 8    | 1 <del>44</del> O367 | HEX LOCKNUT 1/2-13 BRASS/NYLON     | 8   |      |