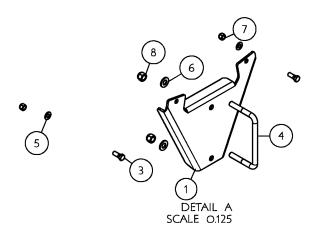

## Assembly:

- 1.) Place U-bolt over cradle tube from outside in.
- 2.) Align holes in bracket with Stainless Steel U-bolt and flat side toward cradle tube.
- 3.) Slide on 1/2" Stainless Steel flat washers and secure with 1/2" brass lock nuts with nylon inserts (DO NOT TIGHTEN).

| ITEM | PART#                | DESCRIPTION                        | QTY | NOTE |
|------|----------------------|------------------------------------|-----|------|
| 1    | 71505                | BRKT - PONTOON BOAT LIFT BUNK      | 4   |      |
| 2    | 71536                | BUNK ASSY 15FT POLY                | 4   |      |
| 3    | 0150040              | HH 3/8-16 X 1 CS STAINLESS         | 8   |      |
| 4    | 0350406              | SUB 1/2-13 X 6 5/16 X 3 1/4 SS     | 4   |      |
| 5    | 1350095              | WASHER USS FLAT 3/8 STAINLESS      | 8   |      |
| 6    | 1350100              | WASHER USS FLAT 1/2 STAINLESS      | 8   |      |
| 7    | 1 <del>44</del> O366 | HEX LOCKNUT 3/8 BRASS/NYLON INSERT | 8   |      |
| 8    | 1 <del>44</del> O367 | HEX LOCKNUT 1/2-13 BRASS/NYLON     | 8   |      |

- 4.) Attach ultra-bunks with 3/8" X 1" Stainless Steel hex bolts with stops toward the entry end of the boat lift.
- 5.) Secure with 3/8" Stainless Steel flat washers and 3/8" Brass lock nuts with nylon inserts (DO NOT TIGHTEN).
- 6.) Slide and/or adjust Brackets to proper position and tighten all hardware.
- 7.) Check fit for proper adjustment and check hardware periodically.