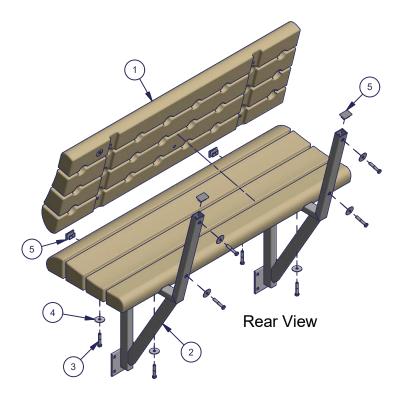

## Instructions

Part #: 1022994 - Tan Part #: 1029034 - Gray

| Parts List |     |             |                               |
|------------|-----|-------------|-------------------------------|
| ITEM       | QTY | PART NUMBER | DESCRIPTION                   |
| 1          | 2   | 1022999     | Bench Poly Plank Tan          |
| 1          | 2   | 1029031     | Bench Poly Plank Grey         |
| 2          | 2   | 1013087     | Off-Deck Lakeview Bench Frame |
|            | 1   | 1013090     | Bolt Bag Lakeview Bench       |
| 3          | 8   | 1002424     | 3/8" x 2" Hex Bolt            |
| 4          | 8   | 1002601     | Washer Fender 3/8 x 1.5 SS    |
| 5          | 4   | 1000986     | Plastic Push-In Cap           |

Step 1. Attach off-deck bench frames to bench poly planks using 3/8" fender washers and 3/8" x 2" hex bolts. Do not over tighten bolts.

**Note:** Make sure to attach bench poly planks in the proper orientation - as shown.

Step 2. Insert plastic push-in caps into off-deck bench frames as shown.

Step 3. Attach off-deck bench frames to dock accessory connectors (sold separately) according to accessory connector instructions.