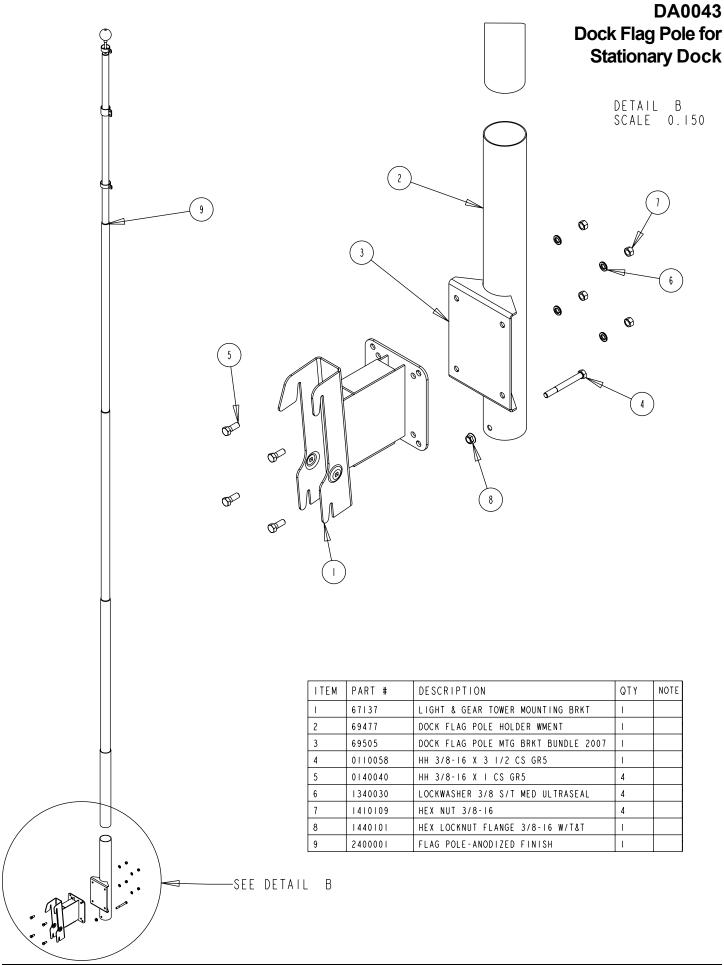

DA0042 DA0043

Dock Flag Pole for Floating Dock Dock Flag Pole for Stationary Dock

NOTE

**DA0042** 

## ASSEMBLY OF THE STATIONARY DOCK FLAG POLE BASE

- Align the holes in the flag pole holder weldment with the holes in the dock accessory mounting bracket.
- Attach the weldments together using four (4) 3/8" x 1" hex bolts and hex flange lock nuts. Tighten.

The flag pole base can now be attached to the leg frame.

- Each stationary dock leg frame has a set of four ears on which the dock accessory mounting bracket will attach.
- Simply raise the accessory mounting bracket to the top of the dock leg so the dock accessory mounting bracket can then be slipped onto the dock leg above the ears.
- When the dock accessory mounting bracket is completely on the dock leg, slide it down the leg over the ears. Let them interlock securing the dock accessory mounting bracket to the leg.
- Insert the base of the flag pole into the plastic spacer tube supplied.
- Insert this assembly into the flag pole holder weldment. The plastic spacer tube is to be installed between the flag pole and the tube of the flag pole holder weldment.
- · Installation is complete.