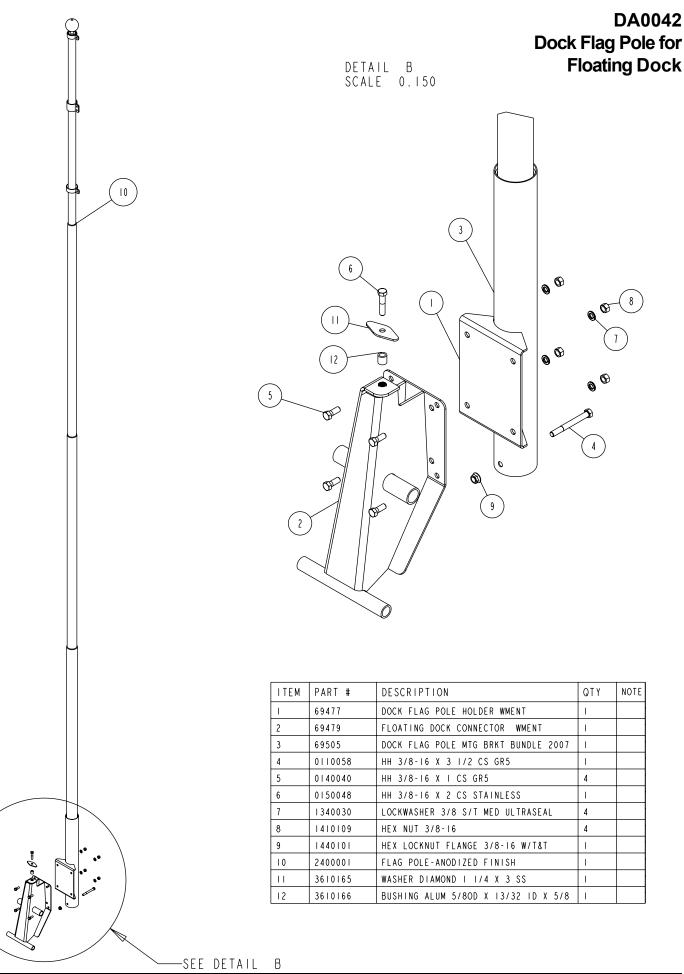

DA0042 DA0043

Dock Flag Pole for Floating Dock Dock Flag Pole for Stationary Dock

NOTE

**DA0042** 

## ASSEMBLY OF THE FLOATING DOCK FLAG POLE BASE

- Align the holes in the flag pole holder weldment with the holes in the floating dock connector weldment.
- Attach the weldments together using four (4) 3/8" x 1" hex bolts and hex flange lock nuts. Tighten.

## **Floating Dock System**

- Remove the mounting bolt assembly from the top of the floating dock connector weldment.
- Position the assembly to the desired location on the side of the floating dock.
- Raise the assembly up so the floating dock connector weldment slides into the pocket molded into the side of the floating dock section.
- Secure in place using the bolt assembly just removed from the floating dock connector weldment.
- Drop the bolt assembly into the hole provided in the dock decking and thread into the mounting bracket. Tighten to secure into position.
- Insert the base of the flag pole into the plastic spacer tube supplied.
- Insert this assembly into the top of the flag pole holder weldment. The plastic spacer tube is to be installed between the flag pole and the flag pole holder weldment.
- · Installation is complete.