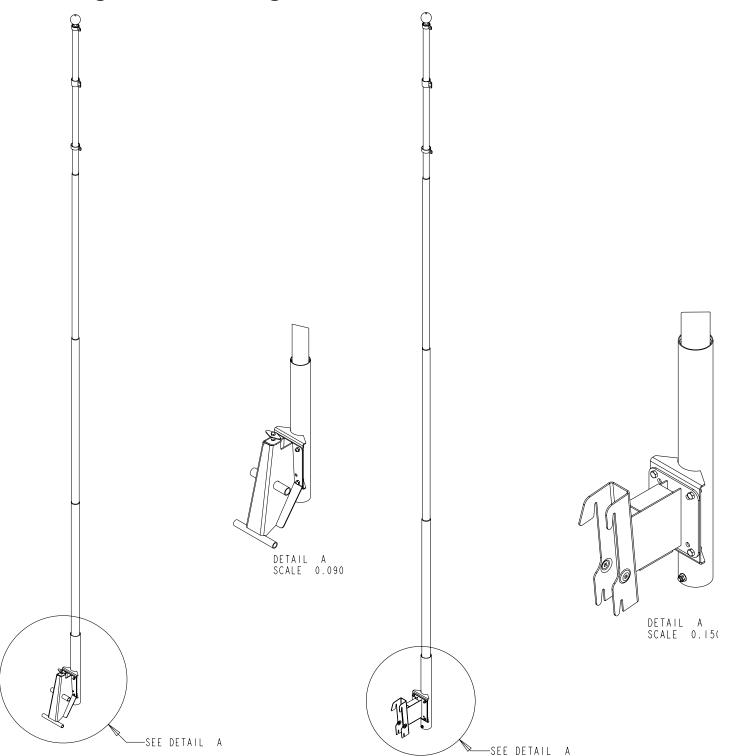

DA0042 DA0043

Dock Flag Pole for Floating Dock Dock Flag Pole for Stationary Dock

NOTE

**DA0042** 